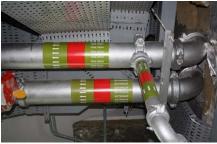

After a sales demonstration of Shurjoint Ductile Iron Grooved Fittings, the contractors and project managers' were more than happy to utilize them for their fire protection system for all Galvanized 100% air tested Grooved Couplings & Fittings with sizes ranging from 2½" ~ 12".