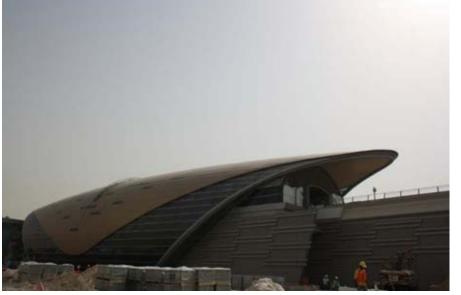

## Dubai Metro

The Dubai Metro is the world's first and longest driverless, fully automated metro system, constructed in the city of Dubai, United Arab Emirates.

The trains and stations are fully air conditioned with platform screen doors, and complete mobile and wi-fi coverage across the network.

## Iocation Dubai, U.A.E. year 2010 application Fire protection VSH Shurjoint Architect Building

Shurjoint Metals Inc. 11F-2, No.175, Zhongzheng 2<sup>nd</sup> Road, Lingya / 802 Kaohsiung Taiwan www.aalberts.com/ips www.shurjoint.com